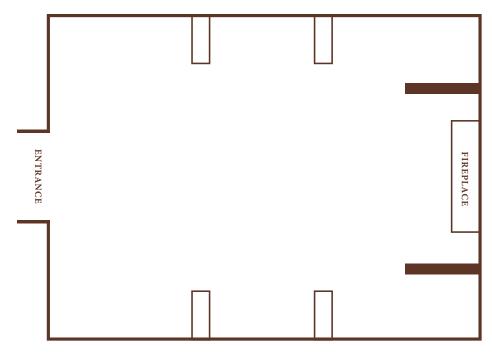

## **FLOORPLAN**

----

|              |           | <b>\$</b> \$ |         | Ť        |
|--------------|-----------|--------------|---------|----------|
| CAPACITIES   | CLASSROOM | BANQUET      | THEATRE | COCKTAIL |
| ENGLISH ROOM | 70        | 80           | 100     | 70       |